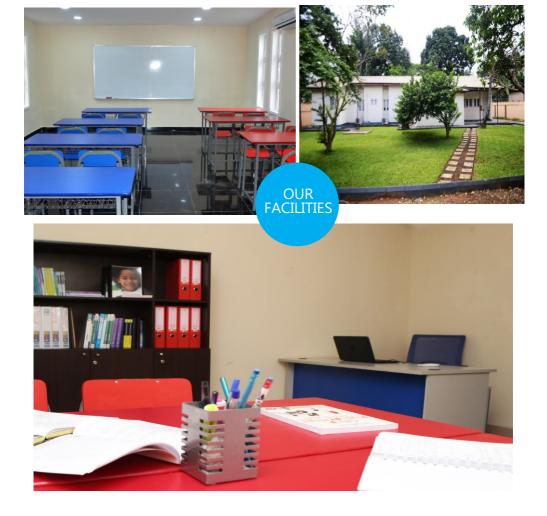

### CSTI is strategically located in the serene Ikeja GRA environment with the natural ambience that promotes learning.

It defines who we are and underscores the value we place on our students. From the beautiful landscape to the state of the art classrooms and the world class facilities, everything has been carefully put in place to create a special aura and conducive learning atmosphere for learners.

## Certa Support Training Institute is situated on large expanse of land in the serene environment in GRA Ikeja.

- State of the art air-conditioned lecture rooms with modern instructional technology that enhance innovative and student-centred learning.
- A conference hall for seminars, workshops and meetings.
- Latest equipment to avail students the skills needed for practitioners to effectively perform on the job.
- An eating area for breakfast and lunch.
- A spacious landscaped lawn for students' activities and sit outs.
- Air-conditioned Staff offices.
- Steady supply of electricity with a 45KVA back up power plant.
- Well stocked resource room.