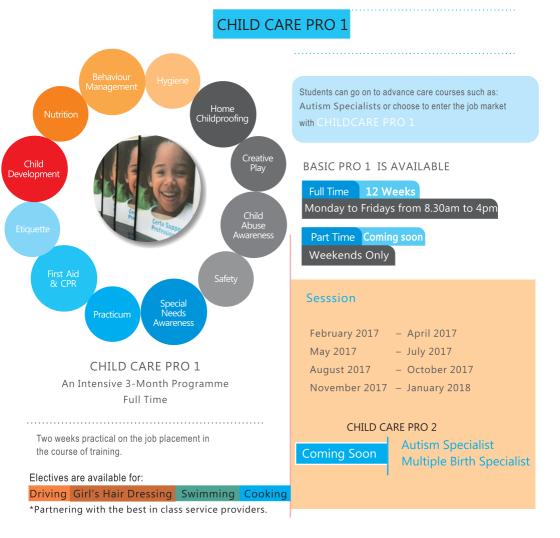

### OUR COURSES

Our courses are based on the philosophy that no one should work unsupervised with children without child care training. All our childcare courses are developed based on Early Childhood Care Education curriculum, especially ideal for child care specialists whose roles are to provide the highest level of customized childcare.

Our curriculum is designed to make our students stand out in the area of critical thinking, problem solving, adaptability, and being equipped with the most important skills required to be effective as a 21st century care giver.